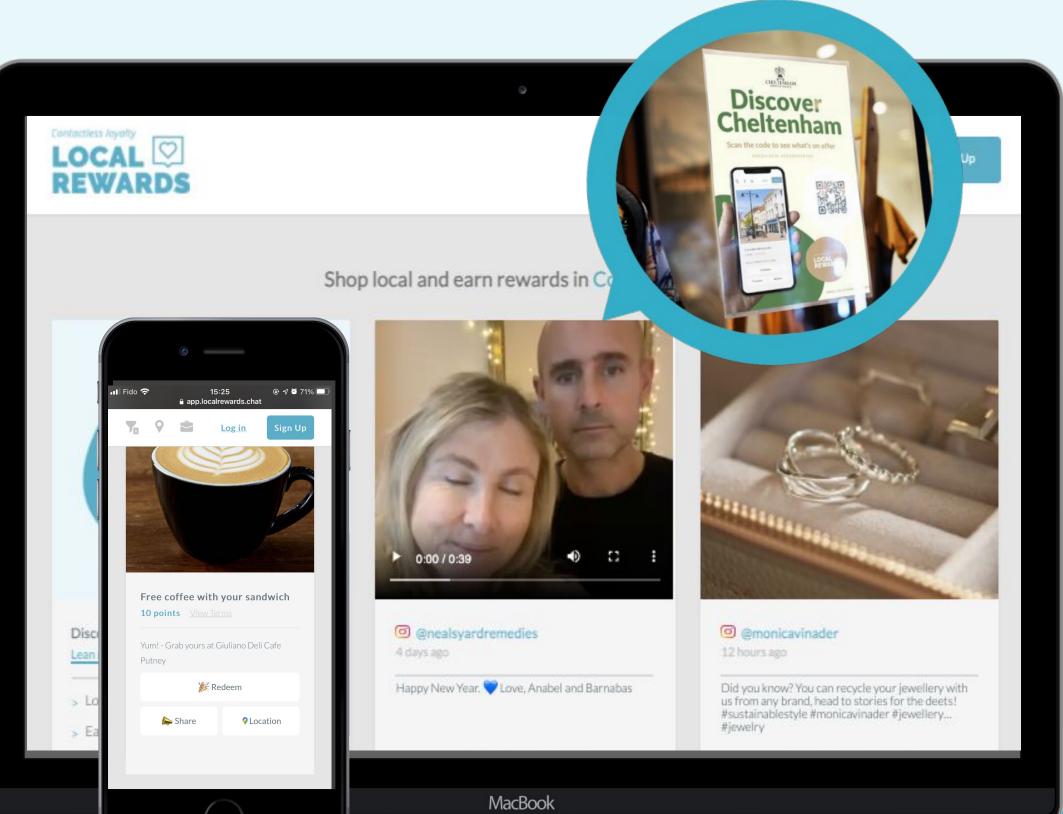

FREE croissant with your milk

issant when you buy a

Get a FREE

FREE Pint of r

Spend £10 with get a free pint o

 $\Theta \equiv$ 

Local Rewards makes every High Street shoppable offline and online with virtual guides that update automatically based on local social media. Turn sales via Visa and Mastercard in store into a local promotion.

After each purchase the virtual guides is delivered to the shopper by Facebook Messenger.